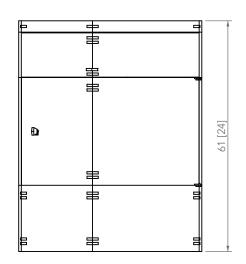

### PIERRE YOVANOVITCH

MOBILIER















#### ELIE Bedside Table with door

#### WOOD ESSENCES

#### 1. Oiled solid oak

Solid wood is a natural product that responds to changes in temperature and humidity by expanding and contracting. Variation in graining, color and texture are inherent and to be expected.

# GLAZED CERAMIC OPTION

### 1. Comporta White

All ceramics are handmade and integrate traditional methods to texture, fire and glaze one piece at a time. Expect minor distinctions that will make each piece unique and truly one of a kind.



#### Small







# MOBILIER

# Small with ceramic top







# Large







# Large with ceramic top







# PIERRE YOVANOVITCH

## MOBILIER