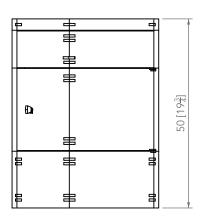

### PIERRE YOVANOVITCH

MOBILIER















#### ELIE Bedside Table with door

#### WOOD ESSENCES

#### 1. Oiled solid oak

Solid wood is a natural product that responds to changes in temperature and humidity by expanding and contracting. Variation in graining, color and texture are inherent and to be expected.

# GLAZED CERAMIC OPTION

### 1. Comporta White

All ceramics are handmade and integrate traditional methods to texture, fire and glaze one piece at a time. Expect minor distinctions that will make each piece unique and truly one of a kind.



#### Small







# MOBILIER

# Small with ceramic top







# Large







# Large with ceramic top







# PIERRE YOVANOVITCH

## MOBILIER