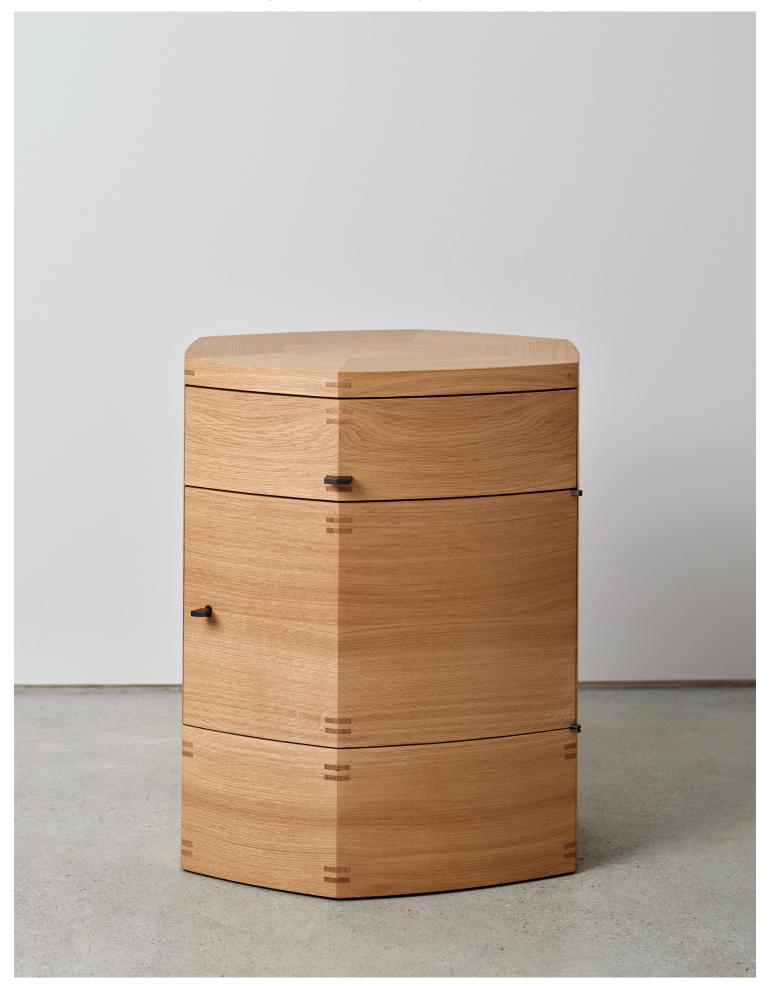

#### ELIE Bedside Table with door

#### WOOD ESSENCES

#### 1. Oiled solid oak

Solid wood is a natural product that responds to changes in temperature and humidity by expanding and contracting. Variation in graining, color and texture are inherent and to be expected.