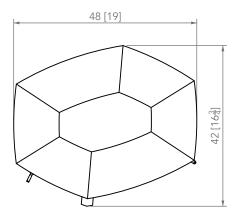

### PIERRE YOVANOVITCH

MOBILIER















#### ELIE Bedside Table with door

#### WOOD ESSENCES

#### 1. Oiled solid oak

Solid wood is a natural product that responds to changes in temperature and humidity by expanding and contracting. Variation in graining, color and texture are inherent and to be expected.

# GLAZED CERAMIC OPTION

### 1. Comporta White

All ceramics are handmade and integrate traditional methods to texture, fire and glaze one piece at a time. Expect minor distinctions that will make each piece unique and truly one of a kind.



#### Small







# MOBILIER

# Small with ceramic top







# Large







# Large with ceramic top







# PIERRE YOVANOVITCH

## MOBILIER