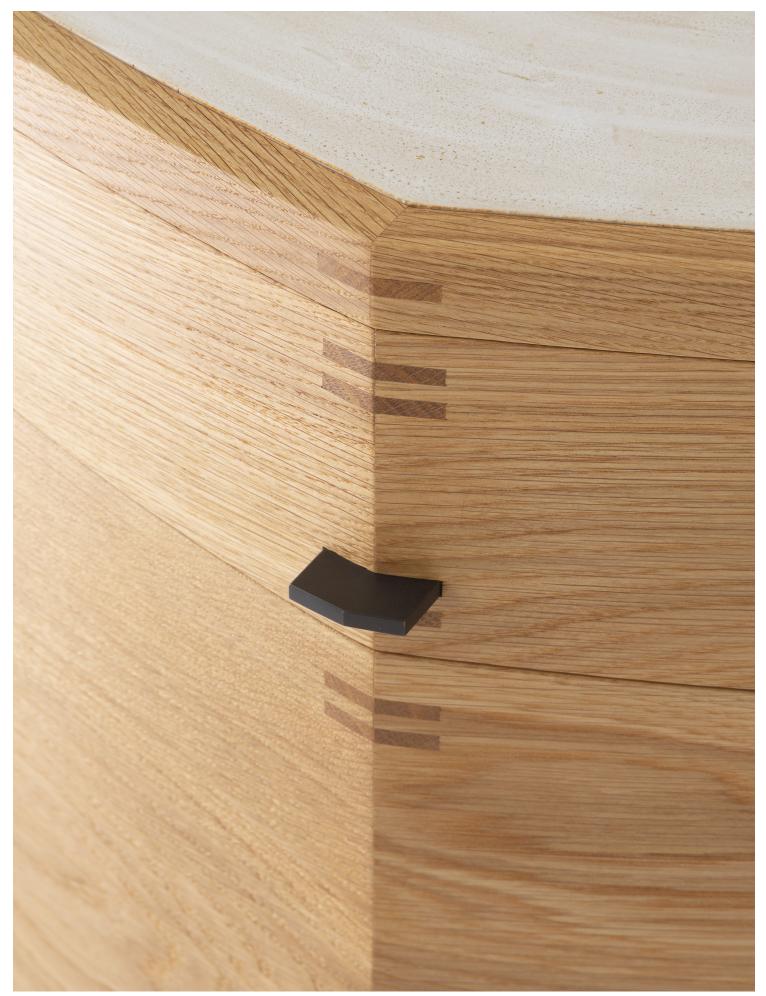

#### ELIE Bedside Table with door

#### WOOD ESSENCES

#### 1. Oiled solid oak

Solid wood is a natural product that responds to changes in temperature and humidity by expanding and contracting. Variation in graining, color and texture are inherent and to be expected.

# GLAZED CERAMIC OPTION

### 1. Comporta White

All ceramics are handmade and integrate traditional methods to texture, fire and glaze one piece at a time. Expect minor distinctions that will make each piece unique and truly one of a kind.