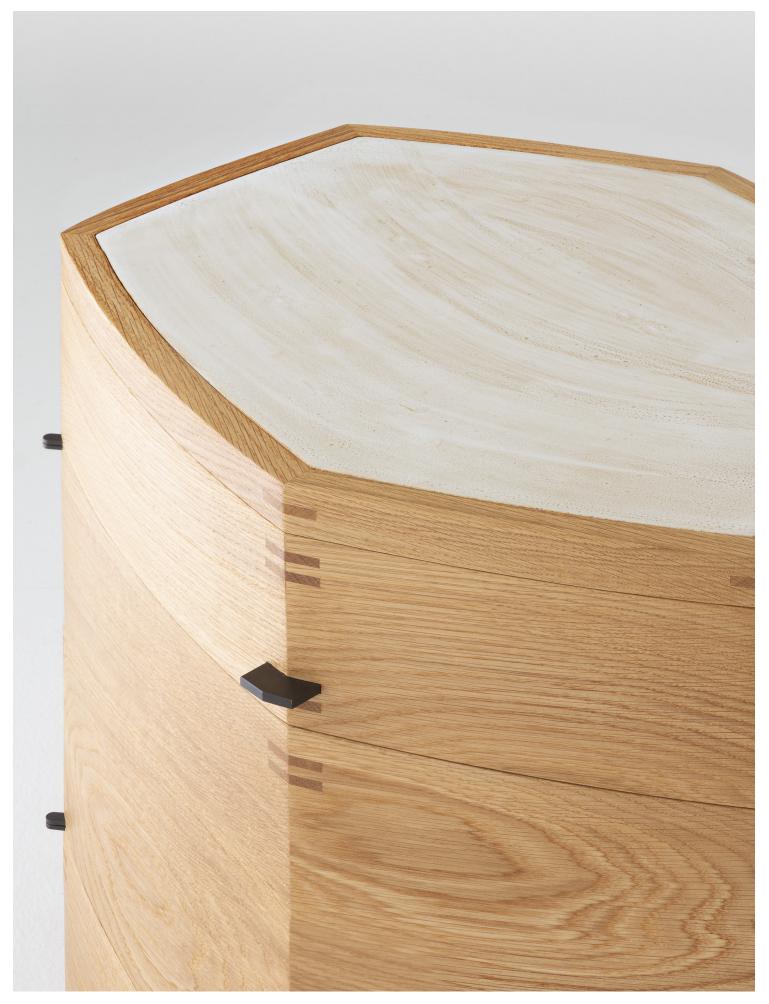

#### ELIE Bedside Table with door

#### WOOD ESSENCES

#### 1. Oiled solid oak

Solid wood is a natural product that responds to changes in temperature and humidity by expanding and contracting. Variation in graining, color and texture are inherent and to be expected.

# GLAZED CERAMIC OPTION

### 1. Comporta White

All ceramics are handmade and integrate traditional methods to texture, fire and glaze one piece at a time. Expect minor distinctions that will make each piece unique and truly one of a kind.