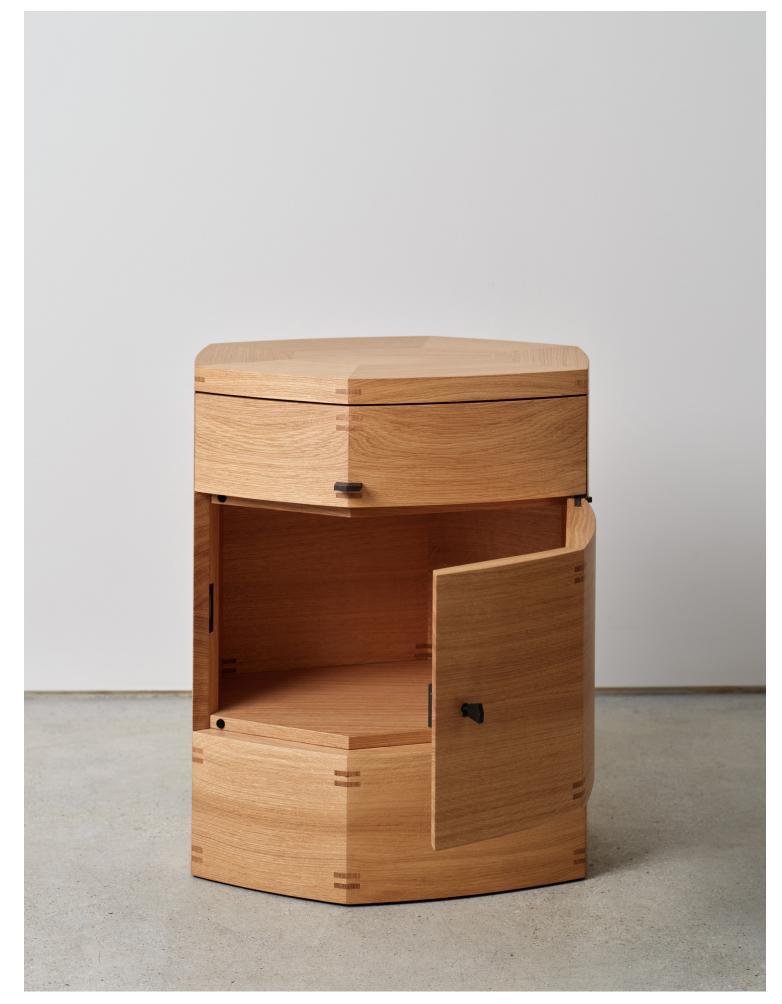

#### ELIE Bedside Table with door

#### WOOD ESSENCES

#### 1. Oiled solid oak

Solid wood is a natural product that responds to changes in temperature and humidity by expanding and contracting. Variation in graining, color and texture are inherent and to be expected.