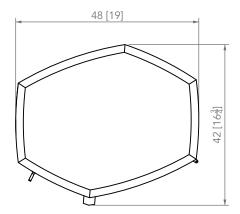

### PIERRE YOVANOVITCH

MOBILIER















#### ELIE Bedside Table with door

#### WOOD ESSENCES

#### 1. Oiled solid oak

Solid wood is a natural product that responds to changes in temperature and humidity by expanding and contracting. Variation in graining, color and texture are inherent and to be expected.

# GLAZED CERAMIC OPTION

### 1. Comporta White

All ceramics are handmade and integrate traditional methods to texture, fire and glaze one piece at a time. Expect minor distinctions that will make each piece unique and truly one of a kind.



#### Small







# MOBILIER

# Small with ceramic top







# Large







# Large with ceramic top







# PIERRE YOVANOVITCH

## MOBILIER