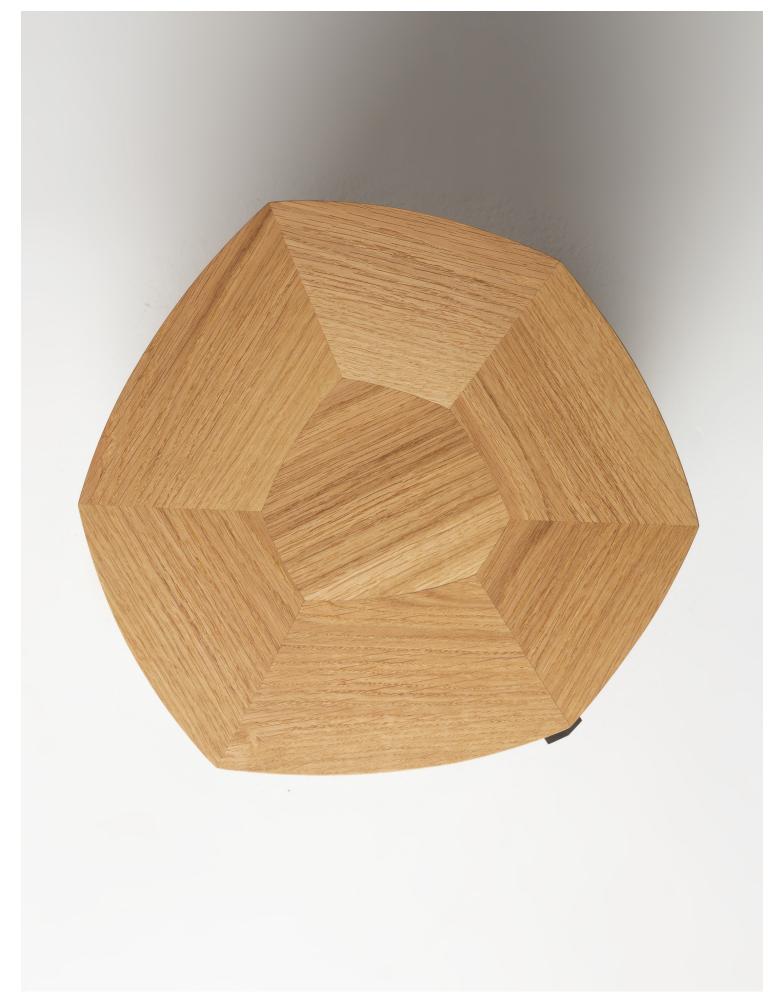

#### ELIE Bedside Table with door

#### WOOD ESSENCES

#### 1. Oiled solid oak

Solid wood is a natural product that responds to changes in temperature and humidity by expanding and contracting. Variation in graining, color and texture are inherent and to be expected.