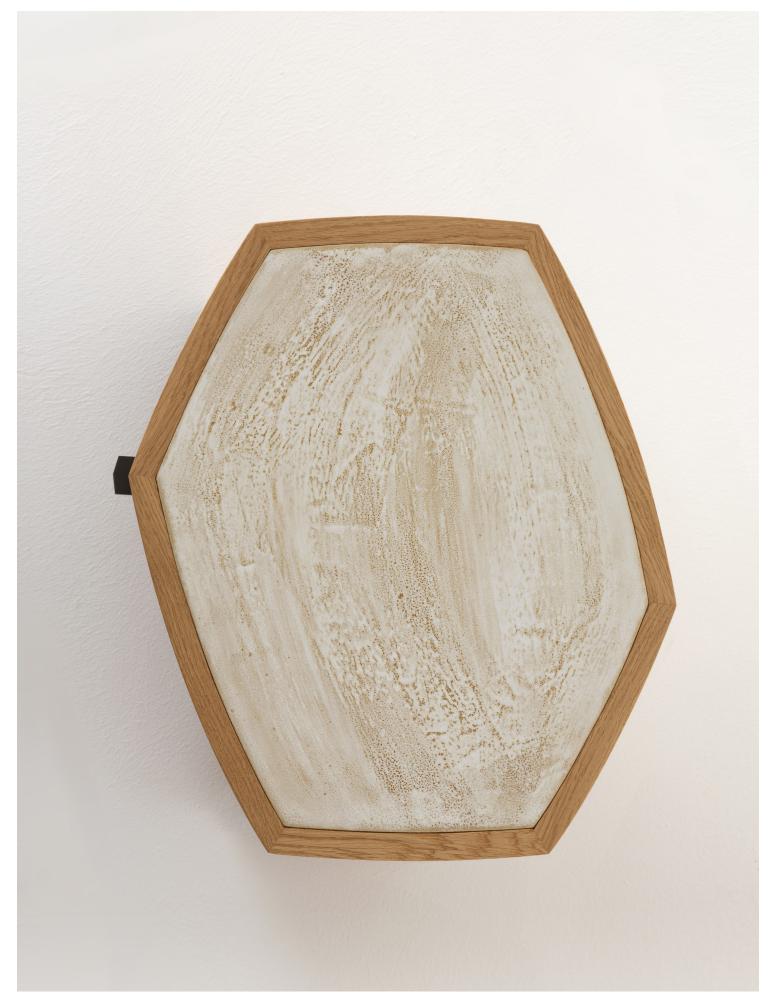

#### ELIE Bedside Table with door

# GLAZED CERAMIC OPTION

### 1. Comporta White

All ceramics are handmade and integrate traditional methods to texture, fire and glaze one piece at a time. Expect minor distinctions that will make each piece unique and truly one of a kind.