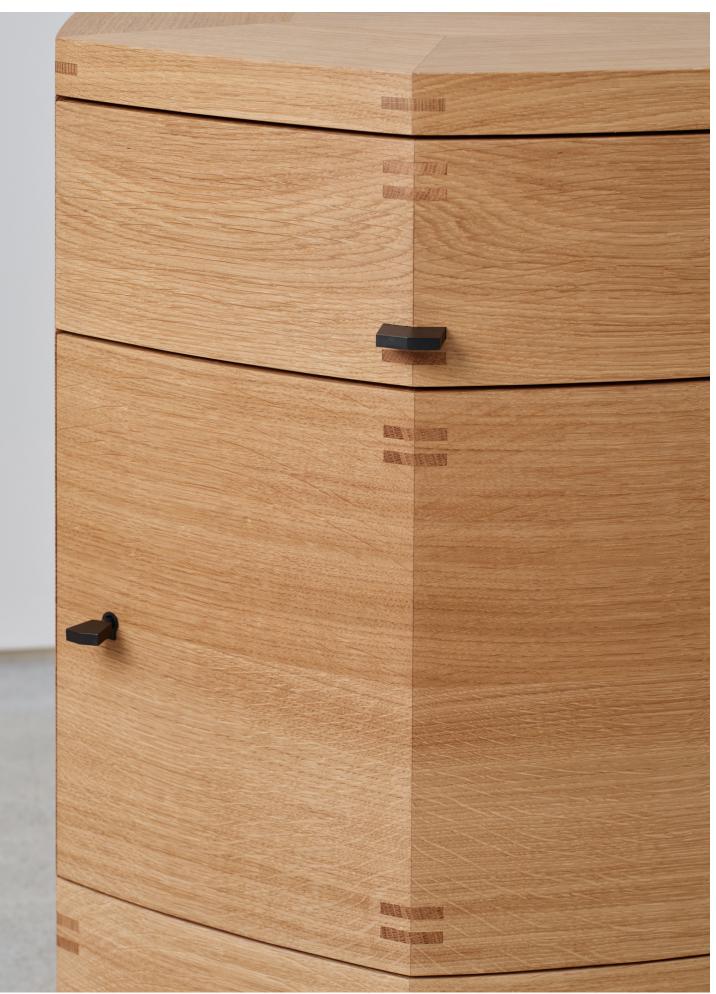

#### ELIE Bedside Table with door

#### WOOD ESSENCES

#### 1. Oiled solid oak

Solid wood is a natural product that responds to changes in temperature and humidity by expanding and contracting. Variation in graining, color and texture are inherent and to be expected.